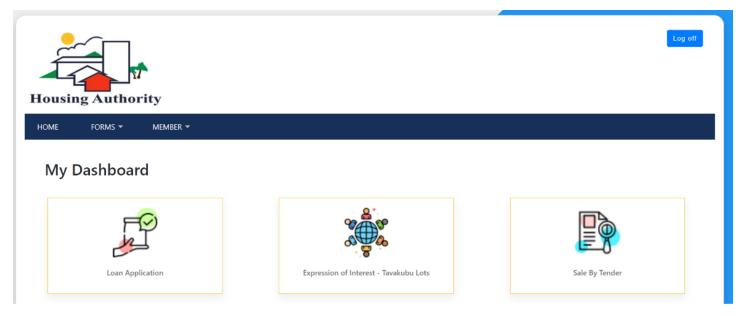

### Extract of the Online Portal

3. My Dashboard

• Select Expression of Interest – Tavakubu Lots on My Dashboard to start with your application.